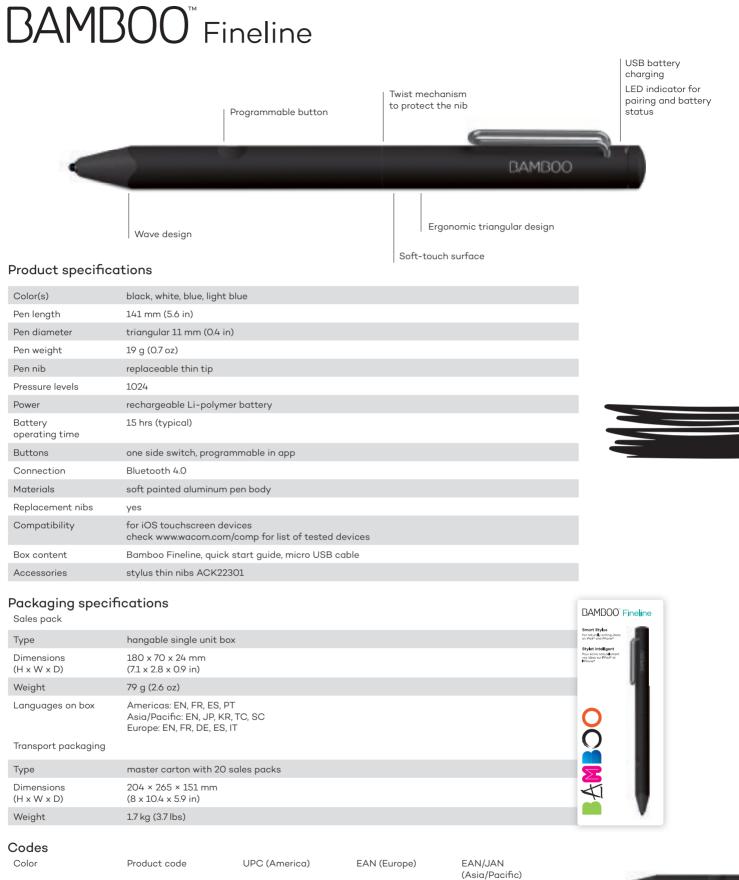

## Comfortable, customizable, and compatible

Experience extraordinary ergonomics: Bamboo Fineline's triangular design and soft-touch surface provide a natural, balanced in-hand feel. Protect the tip with a twist when not in use, save time with the customizable shortcut button and conveniently charge the battery via USB. Bamboo Fineline has been fully integrated into leading apps like Goodnotes, Noteshelf and Bamboo Paper. The long lasting battery is rechargeable and offers hours of use while the stylus goes into sleep mode when not used.

#### Feature Overview

- Natural writing with pressure sensing and comfortable triangular design
- Smart features when paired with leading notetaking apps
- Time-saving customizable shortcut button
- Retractable tip

| Color      | Product code        | UPC (America) | EAN (Europe)  | EAN/JAN<br>(Asia/Pacific) |  |
|------------|---------------------|---------------|---------------|---------------------------|--|
| black      | CS610CK<br>CS-610CK | 753218988171  | 4949268620123 | 4949268705059             |  |
| white      | CS610CW<br>CS-610CW | 753218988164  | 4949268620130 | 4949268705066             |  |
| blue       | CS610CB<br>CS-610CB | 753218988157  | 4949268620147 | 4949268705073             |  |
| light blue | CS610CM<br>CS-610CM | 753218988140  | 4949268620154 | 4949268705080             |  |