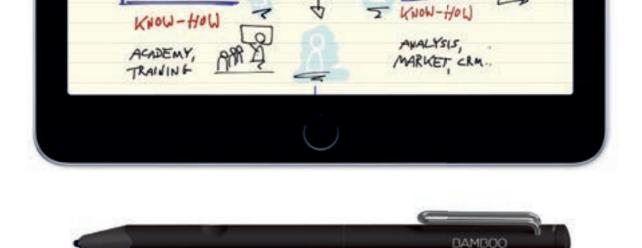

# Natural writing and making ideas on iPad and iPhone

Bamboo Fineline is a smart stylus with pressure sensitivity designed for natural writing on iOS touch devices. It's perfect for authentic writing, note taking and capturing ideas on your iOS touch device. Bamboo Fineline also works with older iPad generations featuring Bluetooth® and iPhone 6 and above.

## Comfortable, customizable, and compatible

Experience extraordinary ergonomics: Bamboo Fineline's triangular design and soft-touch surface provide a natural, balanced in-hand feel. Protect the tip with a twist when not in use, save time with the customizable shortcut button and conveniently charge the battery via USB. Bamboo Fineline has been fully integrated into leading apps like Goodnotes, Noteshelf and Bamboo Paper. The long lasting battery is rechargeable and offers hours of use while the stylus goes into sleep mode when not used.